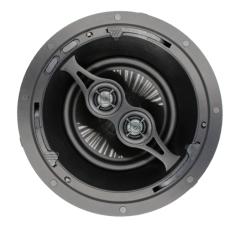

# **SP-DV6 | ARCHITECTURAL SPEAKER**

## 6.5" Two-Way Dual Voice Coil In-Ceiling Speaker

### **SPECIFICATIONS**

Speaker Type: In-ceiling, two-way round speaker

Woofer: 6.5" polypropylene woofer

Tweeter: Dual 3/4" silk dome swivel tweeters

Power Handling: 5-100 watts

Nominal Impedance: 8 ohms

Frequency Response: 50-20 kHz

Sensitivity: 91 dB

EQ Adjustments: -3 dB, 0 dB, +3 dB (tweeter and

woofer)

Grill: Frameless magnetic micromesh steel grill