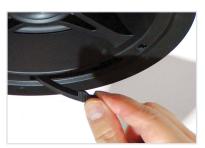

#### **OVERVIEW**

The SP-DV6 is perfect for locations that cannot support two separate speakers. It provides both stereo channels from one location. With our revolutionary clamping system and easy wire connectivity, the SP-DV6 is a true tool-less architectural speaker. Simply connect the speaker wire to the removable terminals, install the speaker into the cut-out and then push down the levers to engage the clamps to the drywall. The unique clamping system locks the speaker in place. That's it!

A speaker install that takes seconds. No more balancing act on top of a ladder with a screw gun in one hand and the speaker in the other.

#### **HIGHLIGHTS**

Unique, patented clamp system allows for easy installation and removal.