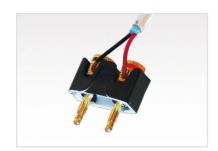

#### **OVERVIEW**

The SP-DV6 is perfect for locations that cannot support two separate speakers. It provides both stereo channels from one location. With our revolutionary clamping system and easy wire connectivity, the SP-DV6 is a true tool-less architectural speaker. Simply connect the speaker wire to the removable terminals, install the speaker into the cut-out and then push down the levers to engage the clamps to the drywall. The unique clamping system locks the speaker in place. That's it!