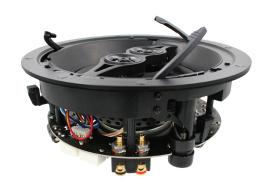

#### **OVERVIEW**

The SP-DV6 is perfect for locations that cannot support two separate speakers. It provides both stereo channels from one location. With our revolutionary clamping system and easy wire connectivity, the SP-DV6 is a true tool-less architectural speaker. Simply connect the speaker wire to the removable terminals, install the speaker into the cut-out and then push down the levers to engage the clamps to the drywall. The unique clamping system locks the speaker in place. That's it!

#### **HIGHLIGHTS**

Unique, patented clamp system allows for easy installation and removal.