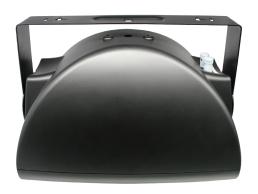

### **OVERVIEW**

Weather-resistant polypropylene cabinet with aluminum grills allow the SP-OD6 to withstand the elements. The immersive audio is provided by a 6.5" polypropylene woofer and a 1" aluminum dome tweeter. Along with the gold plated terminals with weather coverings, "U" shaped mounting brackets are included for easy mounting and positioning. Available in black or white to help blend in with the surrounding environment.

Sensitivity: 91 dB

Grill: Micromesh aluminum grill

Mounting: Brackets included