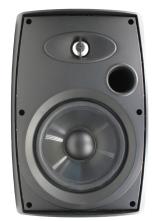

### **OVERVIEW**

Weather-resistant polypropylene cabinet with aluminum grills allow the SP-OD6 to withstand the elements. The immersive audio is provided by a 6.5" polypropylene woofer and a 1" aluminum dome tweeter. Along with the gold plated terminals with weather coverings, "U" shaped mounting brackets are included for easy mounting and positioning. Available in black or white to help blend in with the surrounding environment.

## **SPECIFICATIONS**

Speaker Type: Outdoor, two-way speaker

Woofer: 6.5" polypropylene woofer

Tweeter: 1" aluminum dome tweeter

Power Handling: 5-100 watts

Nominal Impedance: 8 ohms

Frequency Response: 50-20 kHz

Sensitivity: 91 dB

Grill: Micromesh aluminum grill

Mounting: Brackets included