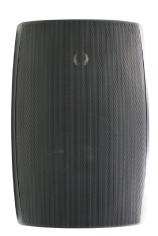

### **OVERVIEW**

Weather-resistant polypropylene cabinet with aluminum grills allow the SP-OD6 to withstand the elements. The immersive audio is provided by a 6.5" polypropylene woofer and a 1" aluminum dome tweeter. Along with the gold plated terminals with weather coverings, "U" shaped mounting brackets are included for easy mounting and positioning. Available in black or white to help blend in with the surrounding environment.

### **DETAILS**

SKU: SP-OD6-BL, UPC 656787-600096

Colors Available: Black, White

**Finished Dimensions:** 8.58" W (218mm) x 13.38" H (340mm) x 8.62" D (219mm)

Warranty: Please visit www.urc-automation.com/