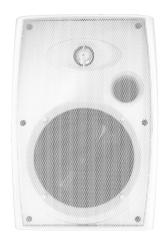

### **OVERVIEW**

Weather-resistant polypropylene cabinet with aluminum grills allow the SP-OD6 to withstand the elements. The immersive audio is provided by a 6.5" polypropylene woofer and a 1" aluminum dome tweeter. Along with the gold plated terminals with weather coverings, "U" shaped mounting brackets are included for easy mounting and positioning. Available in black or white to help blend in with the surrounding environment.

## **SPECIFICATIONS**

Speaker Type: Outdoor, two-way speaker

Woofer: 6.5" polypropylene woofer

Tweeter: 1" aluminum dome tweeter

Power Handling: 5-100 watts

Nominal Impedance: 8 ohms

Frequency Response: 50-20 kHz

Sensitivity: 91 dB

**Grill:** Micromesh aluminum grill **Mounting:** Brackets included