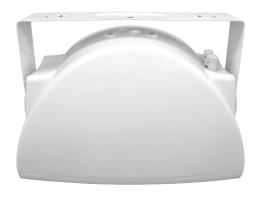

Sensitivity: 91 dB

**Grill:** Micromesh aluminum grill **Mounting:** Brackets included

### **DETAILS**

**SKU:** SP-OD6-WH, UPC 656787-600102

Colors Available: Black, White

**Finished Dimensions:** 8.58" W (218mm) x 13.38" H (340mm) x 8.62" D (219mm)

Warranty: Please visit www.urc-automation.com/