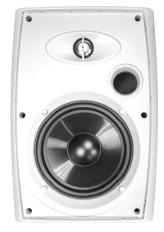

### **OVERVIEW**

Weather-resistant polypropylene cabinet with aluminum grills allow the SP-OD6 to withstand the elements. The immersive audio is provided by a 6.5" polypropylene woofer and a 1" aluminum dome tweeter. Along with the gold plated terminals with weather coverings, "U" shaped mounting brackets are included for easy mounting and positioning. Available in black or white to help blend in with the surrounding environment.

## **SPECIFICATIONS**

Speaker Type: Outdoor, two-way speaker

Woofer: 6.5" polypropylene woofer

Tweeter: 1" aluminum dome tweeter

Power Handling: 5-100 watts

Nominal Impedance: 8 ohms

Frequency Response: 50-20 kHz

Sensitivity: 91 dB

**Grill:** Micromesh aluminum grill **Mounting:** Brackets included