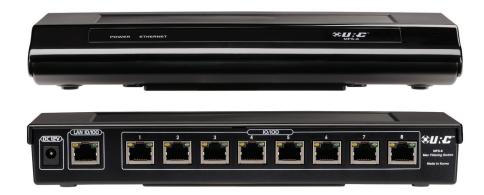

### **HIGHLIGHTS**

Ports Eight filtered 10/100 Ethernet ports and one 10/100 LAN port

LAN Connection CAT5 Ethernet cable

Indicator LEDs Power, network connectivity and network status

Power 12V AC external power supply